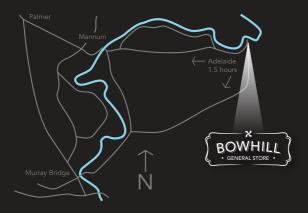

The Bowhill General Store is situated on the bank of the Murray River, a short distance from Mannum and 1.5 hours from Adelaide.

If you're looking for a casual place to relax beside the river, our licensed café provides coffee, snacks, Sunday breakfast, light lunches, evening meals (Friday & Saturday), or just a great place to sit and relax overlooking the beautiful Murray River with a glass of wine or beer.